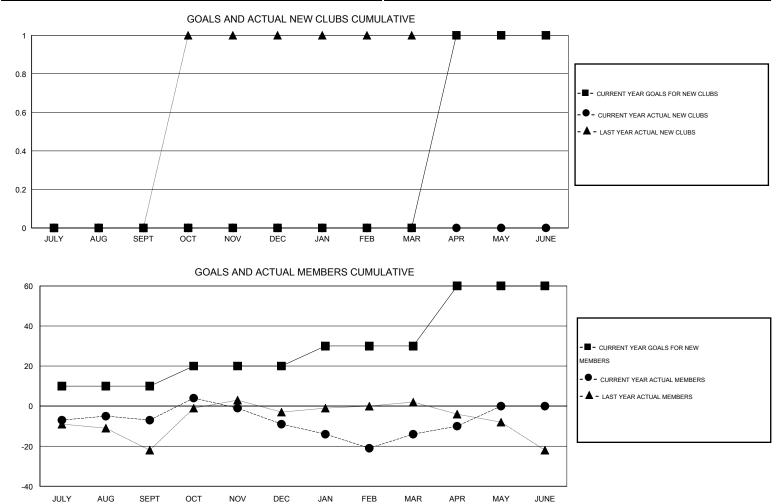

## MONTHLY MEMBERSHIP PROGRESS REPORT

## District 27 B1

Results as of: 4/30/2014

## GMT: Gary Fry

| LOCATION V | WISCONSIN |
|------------|-----------|
|------------|-----------|

 $\mathsf{GMT} \; \mathsf{CA} \; 1$ 

| ACTUAL NET<br>GAIN/<br>LOSS |
|-----------------------------|
| -7<br>-2                    |
| -2<br>-5<br>4               |
|                             |